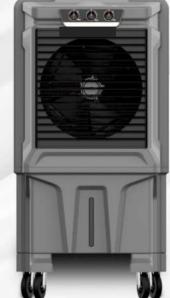

## wybór

Innovation for a better lifestyle

wybér

EVERESTPRO

OMMERCIAL AIR COOLER

Wrangler COMMERCIAL AIR COOLER

COMMERCIAL AIR COOLE

**POWER CONSUMPTION: 250 W** POWER INPUT: 230V/50Hz WATER CONSUMPTION: 4-5 L/Hr SPEED: 3 SPEED AIR WINDOW SIZE: 20"