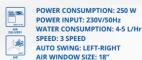

POWER CONSUMPTION: 180 W WATER CONSUMPTION: 3-4 L/Hr SPEED: MULTISPEED WITH COOL AIR WINDOW SIZE: 17" DESIGNER TOUGHENED GLASS

WATER CONSUMPTION: 4 L/Hr SPEED: 3 SPEED **AUTO SWING: LEFT-RIGHT AIR WINDOW SIZE: 18"** 