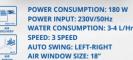

POWER CONSUMPTION: 180 W WATER CONSUMPTION: 3-4 L/Hr SPEED: MULTISPEED WITH COOL AIR WINDOW SIZE: 17" DESIGNER TOUGHENED GLASS

WATER CONSUMPTION: 4 L/Hr SPEED: 3 SPEED **AUTO SWING: LEFT-RIGHT AIR WINDOW SIZE: 18"** 

torrent

POWER CONSUMPTION: 200 W

WATER CONSUMPTION: 4 L/Hr

POWER INPUT: 230V/50Hz

AUTO SWING: LEFT-RIGHT

**AIR WINDOW SIZE: 18"** 

SPEED: 3 SPEED