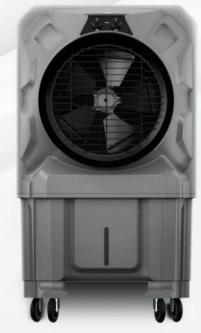

POWER CONSUMPTION: 180 W WATER CONSUMPTION: 3-4 L/Hr SPEED: MULTISPEED WITH COOL AIR WINDOW SIZE: 17" DESIGNER TOUGHENED GLASS

WATER CONSUMPTION: 4 L/Hr SPEED: 3 SPEED **AUTO SWING: LEFT-RIGHT AIR WINDOW SIZE: 18"** 