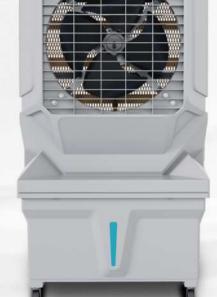

POWER CONSUMPTION: 180 W WATER CONSUMPTION: 3-4 L/Hr SPEED: MULTISPEED WITH COOL AIR WINDOW SIZE: 17" DESIGNER TOUGHENED GLASS

WATER CONSUMPTION: 4 L/Hr SPEED: 3 SPEED **AUTO SWING: LEFT-RIGHT AIR WINDOW SIZE: 18"** 

torrent

POWER CONSUMPTION: 200 W

WATER CONSUMPTION: 4 L/Hr

POWER INPUT: 230V/50Hz

AUTO SWING: LEFT-RIGHT

**AIR WINDOW SIZE: 18"** 

SPEED: 3 SPEED