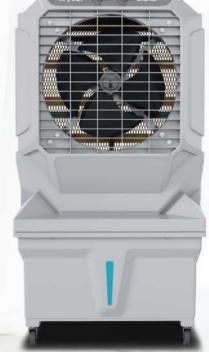

POWER CONSUMPTION: 180 W WATER CONSUMPTION: 3-4 L/Hr SPEED: MULTISPEED WITH COOL AIR WINDOW SIZE: 17" DESIGNER TOUGHENED GLASS

WATER CONSUMPTION: 4 L/Hr SPEED: 3 SPEED **AUTO SWING: LEFT-RIGHT AIR WINDOW SIZE: 18"** 