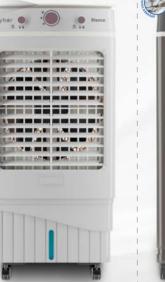

torrent

POWER CONSUMPTION: 200 W

WATER CONSUMPTION: 4 L/Hr

POWER INPUT: 230V/50Hz

AUTO SWING: LEFT-RIGHT

**AIR WINDOW SIZE: 18"** 

SPEED: 3 SPEED