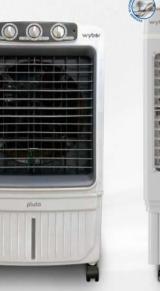

POWER CONSUMPTION: 180 W WATER CONSUMPTION: 3-4 L/Hr SPEED: MULTISPEED WITH COOL AIR WINDOW SIZE: 17" DESIGNER TOUGHENED GLASS

WATER CONSUMPTION: 4 L/Hr SPEED: 3 SPEED **AUTO SWING: LEFT-RIGHT AIR WINDOW SIZE: 18"** 