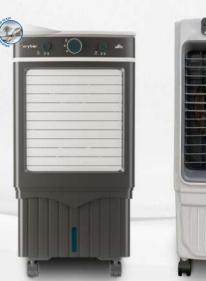

torrent

POWER CONSUMPTION: 200 W

WATER CONSUMPTION: 4 L/Hr

POWER INPUT: 230V/50Hz

AUTO SWING: LEFT-RIGHT

**AIR WINDOW SIZE: 18"** 

SPEED: 3 SPEED