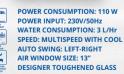

## wybór

Innovation for a better lifestyle

wybér

EVERESTPRO

OMMERCIAL AIR COOLER

Wrangler COMMERCIAL AIR COOLER

COMMERCIAL AIR COOLE

**POWER CONSUMPTION: 250 W** POWER INPUT: 230V/50Hz WATER CONSUMPTION: 4-5 L/Hr SPEED: 3 SPEED AIR WINDOW SIZE: 20"