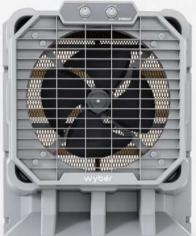

## wybór

Innovation for a better lifestyle

wybér

EVERESTPRO

OMMERCIAL AIR COOLER

Wrangler COMMERCIAL AIR COOLER

COMMERCIAL AIR COOLE

**POWER CONSUMPTION: 250 W** POWER INPUT: 230V/50Hz WATER CONSUMPTION: 4-5 L/Hr SPEED: 3 SPEED AIR WINDOW SIZE: 20"