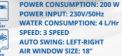

torrent

POWER CONSUMPTION: 200 W

WATER CONSUMPTION: 4 L/Hr

POWER INPUT: 230V/50Hz

AUTO SWING: LEFT-RIGHT

**AIR WINDOW SIZE: 18"** 

SPEED: 3 SPEED