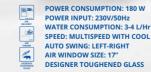

POWER CONSUMPTION: 180 W WATER CONSUMPTION: 3-4 L/Hr SPEED: MULTISPEED WITH COOL AIR WINDOW SIZE: 17" DESIGNER TOUGHENED GLASS

WATER CONSUMPTION: 4 L/Hr SPEED: 3 SPEED **AUTO SWING: LEFT-RIGHT AIR WINDOW SIZE: 18"** 